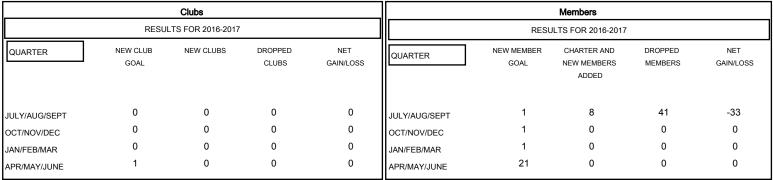

## GOALS AND ACTUAL NEW CLUBS CUMULATIVE

|      | CURRENT YEAR GOALS FOR NEW |
|------|----------------------------|
| МЕМВ | ERS                        |

- CURRENT YEAR ACTUAL MEMBERS

- ▲ - LAST YEAR ACTUAL MEMBERS

| DROPPED CLUBS: 0  DROPPED MEMBERS |          | 4 CLUBS OF 59 ADDED 1 OR MORE<br>NEW MEMBERS | GENDER DISTRIBUTION           MALE         1,362 (79.56%)           FEMALE         350 (20.44%) |  |            |
|-----------------------------------|----------|----------------------------------------------|-------------------------------------------------------------------------------------------------|--|------------|
| DECEASED CLUB CANCELLED           | 8 0      | CLICK HERE FOR HEALTH ASSESSMENT DATA        | FAMILY UNIT MEMBERS HEAD OF HOUSEHOLD                                                           |  | 278<br>136 |
| OTHER TOTAL                       | 33<br>41 |                                              | NON-HEAD OF HOUSEHOLD                                                                           |  | 142        |