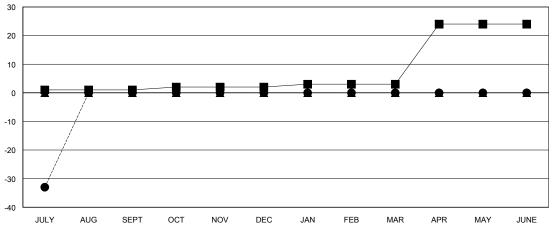

## GOALS AND ACTUAL NEW CLUBS CUMULATIVE

|      | CURRENT YEAR GOALS FOR NEW |
|------|----------------------------|
| МЕМВ | ERS                        |

- CURRENT YEAR ACTUAL MEMBERS

- ▲ - LAST YEAR ACTUAL MEMBERS

| DROPPED CLUBS: 0  DROPPED MEMBERS |          | 4 CLUBS OF 59 ADDED 1 OR MORE<br>NEW MEMBERS | GENDER DISTRIBUTION           MALE         1,362 (79.56%)           FEMALE         350 (20.44%) |  |            |
|-----------------------------------|----------|----------------------------------------------|-------------------------------------------------------------------------------------------------|--|------------|
| DECEASED CLUB CANCELLED           | 8 0      | CLICK HERE FOR HEALTH ASSESSMENT DATA        | FAMILY UNIT MEMBERS HEAD OF HOUSEHOLD                                                           |  | 278<br>136 |
| OTHER TOTAL                       | 33<br>41 |                                              | NON-HEAD OF HOUSEHOLD                                                                           |  | 142        |